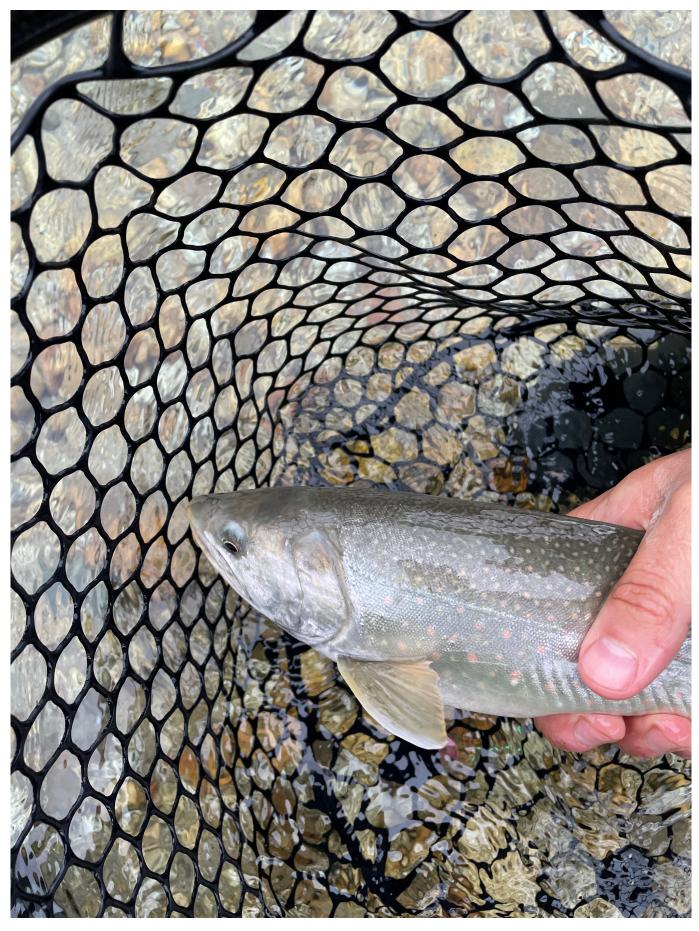

| Comments associated with AWC Observation Detail M-AWC-DETAIL-1143 |
|-------------------------------------------------------------------|
| Dolly Varden                                                      |
| No comments                                                       |
|                                                                   |
|                                                                   |
|                                                                   |
| Comments associated with AWC Observation Detail M-AWC-DETAIL-1144 |
| Dolly Varden                                                      |
| Multiple fish caught                                              |
|                                                                   |
|                                                                   |
|                                                                   |
|                                                                   |
|                                                                   |
|                                                                   |
|                                                                   |

Photo #236 - Image associated with AWC Observation Detail M-AWC-DETAIL-1143

Photo #237 - Image associated with AWC Observation Detail M-AWC-DETAIL-1144