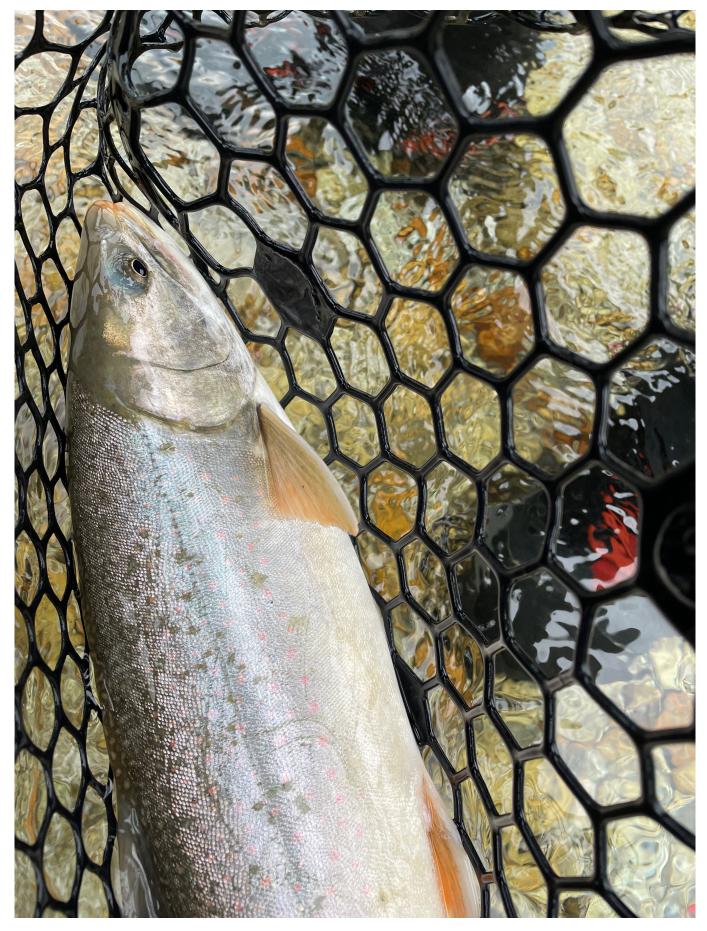

| Comments associated with AWC Observation Detail M-AWC-DETAIL-1143 |
|-------------------------------------------------------------------|
| Dolly Varden                                                      |
| No comments                                                       |
|                                                                   |
|                                                                   |
|                                                                   |
| Comments associated with AWC Observation Detail M-AWC-DETAIL-1144 |
| Dolly Varden                                                      |
| Multiple fish caught                                              |
|                                                                   |
|                                                                   |
|                                                                   |
|                                                                   |
|                                                                   |
|                                                                   |
|                                                                   |

Photo #236 - Image associated with AWC Observation Detail M-AWC-DETAIL-1143

Photo #237 - Image associated with AWC Observation Detail M-AWC-DETAIL-1144